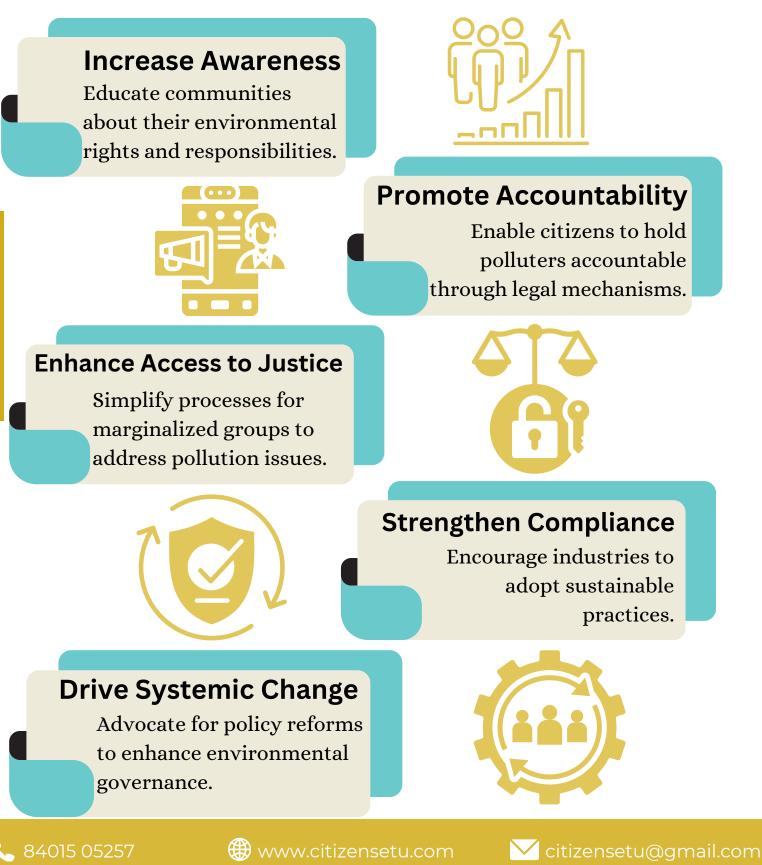

## **CITIZEN SETU'S EFFORTS AIM TO:**

#### **Environmental Justice**

Empowering citizens to hold polluters accountable.

#### Systemic Change

Promoting sustainable practices and compliance with environmental regulations.

#### **Awareness Building**

Educating communities on pollution laws and their rights.

#### **Efficient Resolutions**

Simplifying legal and procedural aspects of pollution cases.

www.citizensetu.com