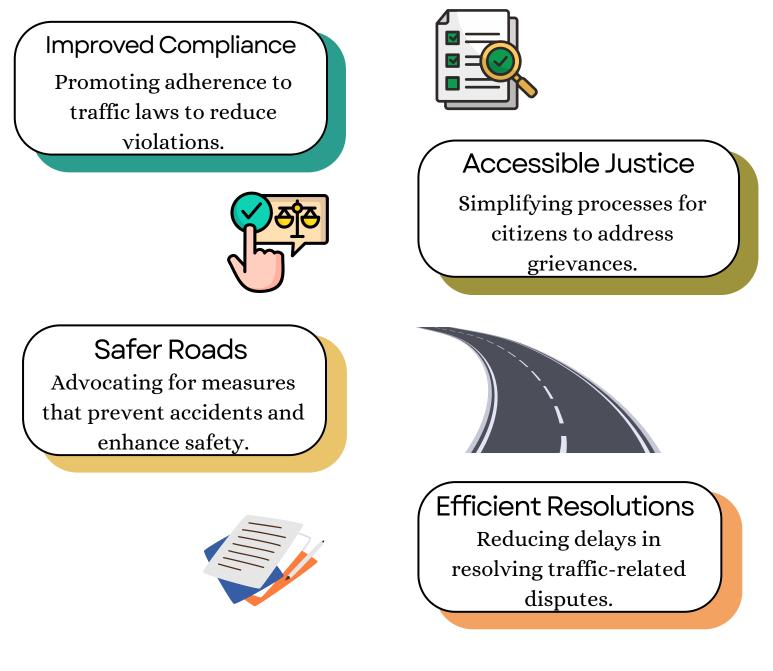

### **Expected Outcomes**

#### **Citizen Setu's initiatives aim to:**

Increase Legal Awareness

Educate citizens about their rights and responsibilities under traffic laws.

Simplify Resolutions Streamline processes for addressing traffic disputes. ୷ୗ୵• ©

Enhance Road Safety Advocate for safer practices and better enforcement.

Support Vulnerable Groups Provide affordable legal aid to marginalized citizens involved in traffic cases.

Strengthen Trust Build public confidence in traffic law enforcement and resolution mechanisms.